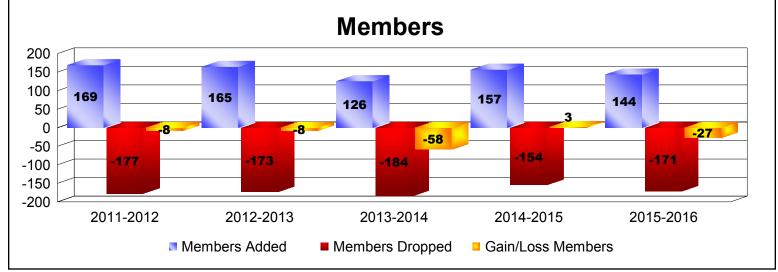

District 29 L As of June 2016 Cumulative

| Year      | New<br>Clubs | Dropped<br>Clubs | Gain/<br>Loss<br>Clubs | New<br>Members | Charter<br>Members | Reinstate<br>Members | Transfer<br>Members | Total<br>Member<br>Added | Total<br>Members<br>Dropped | Gain/<br>Loss<br>Members |
|-----------|--------------|------------------|------------------------|----------------|--------------------|----------------------|---------------------|--------------------------|-----------------------------|--------------------------|
| 2011-2012 | 0            | 0                | 0                      | 149            | 0                  | 16                   | 4                   | 169                      | -177                        | -8                       |
| 2012-2013 | 1            | 0                | 1                      | 130            | 24                 | 4                    | 7                   | 165                      | -173                        | -8                       |
| 2013-2014 | 0            | 0                | 0                      | 109            | 0                  | 10                   | 7                   | 126                      | -184                        | -58                      |
| 2014-2015 | 0            | 0                | 0                      | 138            | 3                  | 7                    | 9                   | 157                      | -154                        | 3                        |
| 2015-2016 | 0            | -1               | -1                     | 136            | 0                  | 1                    | 7                   | 144                      | -171                        | -27                      |
| Average   | 0            | 0                | 0                      | 132            | 5                  | 8                    | 7                   | 152                      | -172                        | -20                      |