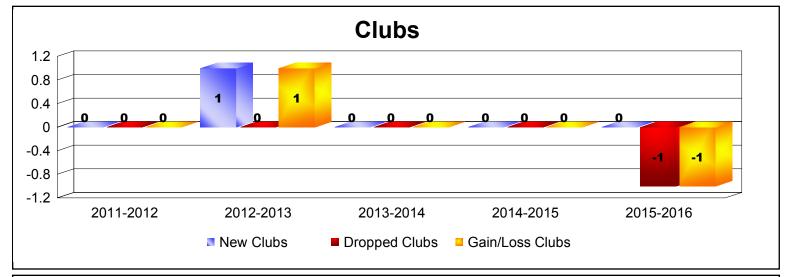

District 29 L As of June 2016 Cumulative

| Year      | New<br>Clubs | Dropped<br>Clubs | Gain/<br>Loss<br>Clubs | New<br>Members | Charter<br>Members | Reinstate<br>Members | Transfer<br>Members | Total<br>Member<br>Added | Total<br>Members<br>Dropped | Gain/<br>Loss<br>Members |
|-----------|--------------|------------------|------------------------|----------------|--------------------|----------------------|---------------------|--------------------------|-----------------------------|--------------------------|
| 2011-2012 | 0            | 0                | 0                      | 149            | 0                  | 16                   | 4                   | 169                      | -177                        | -8                       |
| 2012-2013 | 1            | 0                | 1                      | 130            | 24                 | 4                    | 7                   | 165                      | -173                        | -8                       |
| 2013-2014 | 0            | 0                | 0                      | 109            | 0                  | 10                   | 7                   | 126                      | -184                        | -58                      |
| 2014-2015 | 0            | 0                | 0                      | 138            | 3                  | 7                    | 9                   | 157                      | -154                        | 3                        |
| 2015-2016 | 0            | -1               | -1                     | 136            | 0                  | 1                    | 7                   | 144                      | -171                        | -27                      |
| Average   | 0            | 0                | 0                      | 132            | 5                  | 8                    | 7                   | 152                      | -172                        | -20                      |